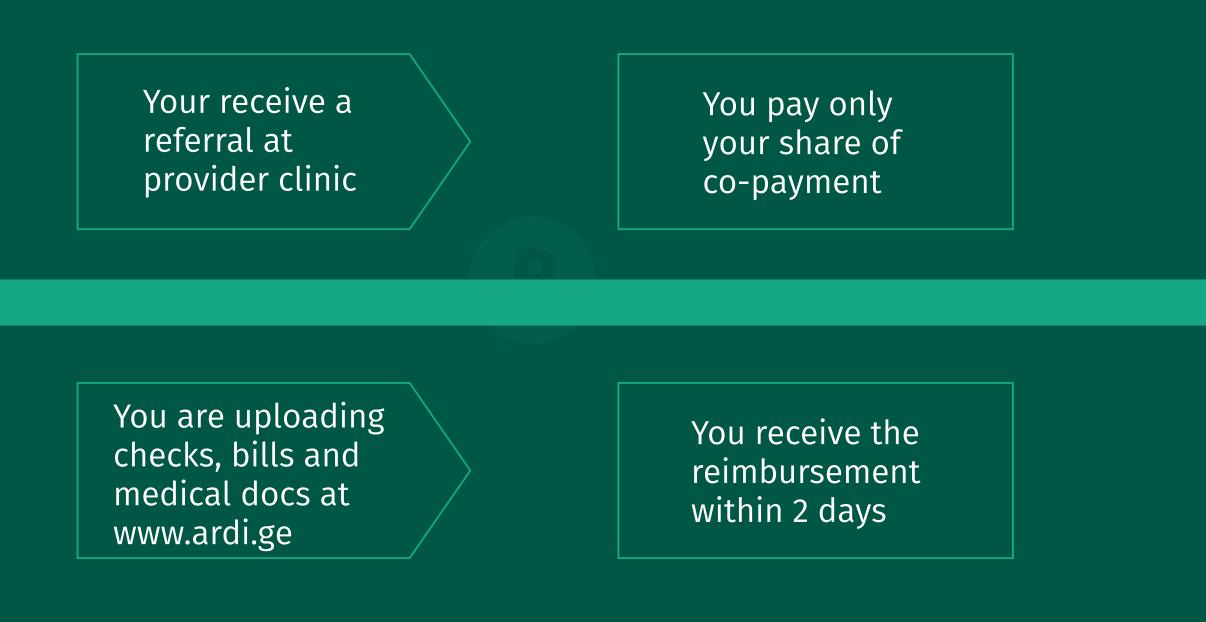

#### **INSURANCE SERVICE SCHEME BASED ON A FREE CHOICE** $\boldsymbol{\lambda}$

You receive medical services without family doctor

You pay full charges at place

Documents needed for the reimbursement: Payment receipt and check; Form #IV-100 /a; Doctor's Prescription; Calculations; Medical conclusions; Identity document; Bank details;